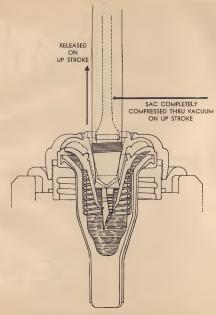

# SAC TYPE PENS

Sac type pens are filled without the use of their own mechanism Just a simple light pressure. A downward stroke of about one quarter inch. Release, and the TERRY PENFILLER does the rest. Fills it more completely than the pen's own mechanism. Eliminates sucking in of air, prevents a higher pressure of air above the ink eliminating leaking and blotting at first writing. Fills at atmospheric pressure only. Vacuum cleans and flushes the nib -all at the same time. Keeps the pen in perfect writing condition.

SECOND — Compression Stroke (Gently Pressed Down About 1/4 Inch)

EDGE - SEE "FOURTH"

THIRD-Pen released, Penfiller evacuating air completely.

FOURTH - Atmospheric pressure forces ink into pen, filling more completely than pen's own mechanism.